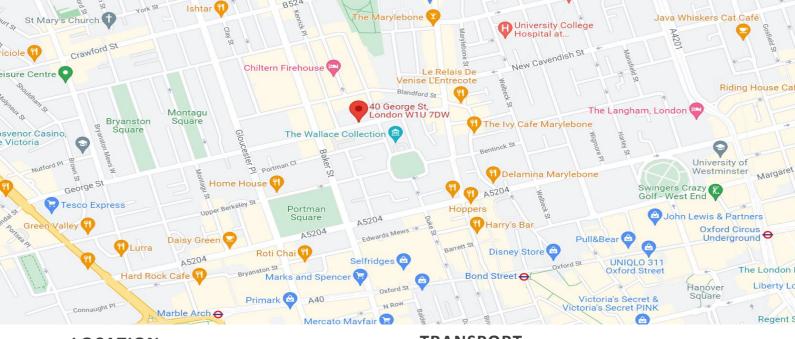

#### **LOCATION**

Fantastic location in the heart of Marylebone, just off Marylebone High Street.

### TRANSPORT

Bond Street (3 min walk) Central / Jubilee / Crossrail

Baker Street (5 min walk)

Jubilee / Bakerloo / Circle /
H'smith & City / Metropolitan

Oxford Circus (7 min walk) Bakerloo / Central / Victoria