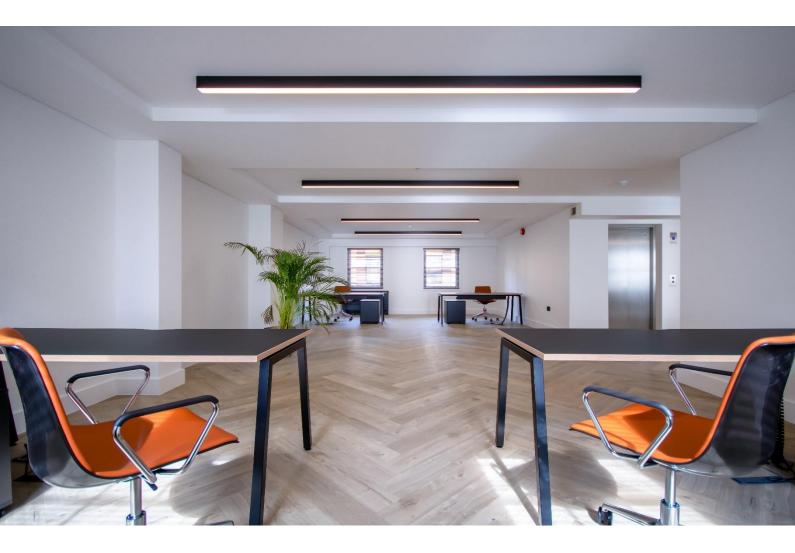

## Available - High Quality Offices (TO LET)

Located in the heart of Marylebone, 40 George Street is an ideal space for tenants looking at an easy solution to their office requirements. The space is available on flexible lease terms and on an all-inclusive basis and includes fibre connectivity, air-conditioning, a passenger lift and parking.

| On Demand<br>Furniture | Fibre Connectivity | Flexible Lease<br>Terms | All-inclusive Rent<br>(on demand) | Passenger Lift |
|------------------------|--------------------|-------------------------|-----------------------------------|----------------|
| Air-                   | Ground Floor       | Cycling Racks           | Parking by                        | Fully Accessed |
| Conditioning           | Reception          | and Showers             | Arrangement                       | Raised Floors  |