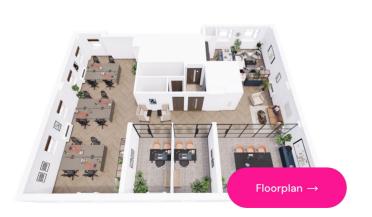

Meeting rooms available

200m from Bond St Station

Great transport links

24-30 desks

Secure bike storage

Your rent, rates and all services included in one inclusive and simple monthly price.

Flexible terms available.