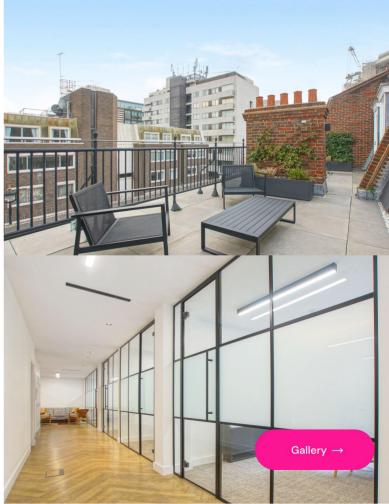

Tenants will have access to the newly refurbished communal kitchen along with shared building courtyard.

The ground floor office benefits from stunning period features and high ceilings, the tenants benefit from the prestigious and grand entrance of a garden square building.

The office is fitted out to a high end specification with electrically operated height adjustable desks, Herman Miller task chairs and bespoke Rosewood meeting room furniture.

Fully fitted and furnished