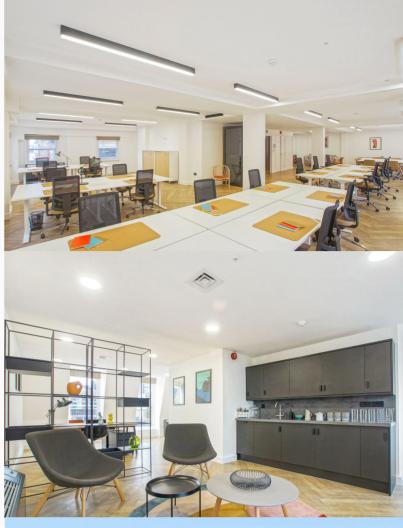

The office is fitted out to a high end specification with electrically operated height adjustable desks, Herman Miller task chairs and bespoke Rosewood meeting room furniture.

Fully fitted and furnished